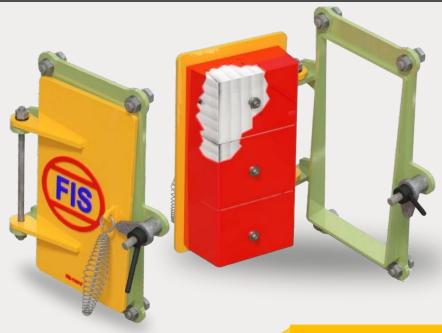

## SIDE-HINGED PEEP DOORS

PEEP DOORS / VIEW PORTS / SIGHT PORTS

- Consists of a spring handle, side hinged door, and locking lever.
- Poor contains ceramic fiber packing with SS liner.
- closing of the door.
- Operator has to unhook the locking lever and open the door.

## **FEATURES**

- ⊗ 8" X 16" Cast Heater Peep Doors
- Provides a bigger view of the firebox due to larger size
- Tightly sealed doors to ensure no tramp air infiltration
- Fully assembled

**Furnace Improvements Services** 