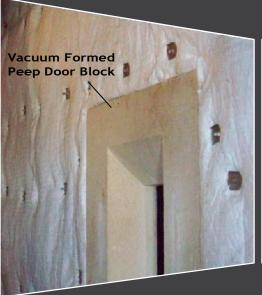

## PEEP DOOR BLOCKS

## **FEATURES**

Peep door blocks are tapered surface of refractory on the inside to get a better view from the peep door.

- Peep door blocks are made from a special vacuum manufacturing process. These offer the best strength and rigidity.
- Peep door blocks made from Folded blanket module.
- Peep Door blocks are not required when the heater has castable refractory. Castable refractory can be tapered around the peep door.
- Peep door blocks are provided with built-in SS-304/310 hardware to mount on the heater.