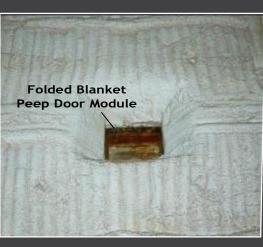

## PEEP DOOR BLOCKS

## **FEATURES**

Peep door blocks are tapered surface of refractory on the inside to get a better view from the peep door.

- Peep door blocks are made from a special vacuum manufacturing process. These offer the best strength and rigidity.
- Peep door blocks made from Folded blanket module.
- Peep Door blocks are not required when the heater has castable refractory. Castable refractory can be tapered around the peep door.
- Peep door blocks are provided with built-in SS-304/310 hardware to mount on the heater.