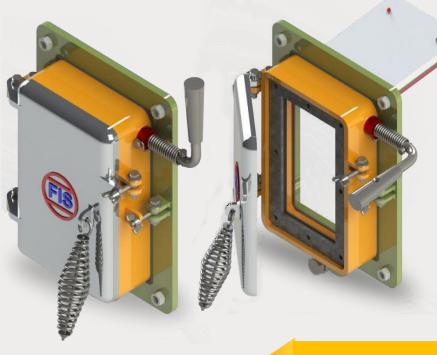

## PEEP DOOR

**PEEP DOORS** 

VIEW PORTS | SIGHT PORTS

- Consists of front high-temperature glass pane, handle, and a flap
- Pull down the handle to lift the flap behind the glass pane.
- The operator can look into the fireboxthrough the glass pane.
- The glass pane is heat and breakage-resistant.

## **FEATURES**

- ♂ 5" X 9" Cast Heater Peep Doors.
- Improved Heater Efficiency with tightly sealed Peep Doors.
- More secure observation with safety glass feature. The glass shields the operator from direct exposure to hot flue gases.
- The glasspane is hinged and opens sideways to provide direct access to the firebox for IR scanning.
- Fully assembled.